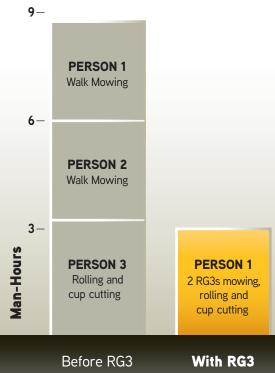

## **RG3 PRODUCTIVITY IMPACT**

The RG3 has enabled Valley Brook to increase their labor productivity during 1st assignment critical course preparation work, allowing them to achieve walk mowed and rolled greens conditions with less morning staff than their traditional operations. And, through labor re-allocation, they can now accomplish 2nd assignment tasks such as bunker edging, during 1st assignments, dramatically improving productivity and player experience.

### **RG3 OPERATIONAL IMPACT IN MAN-HOURS**

"The RG3's impact to our putting greens has exceeded my expectations. We are achieving higher clipping yield, more consistent greens speeds, and smoother putting surfaces with less manpower. It's a win-win scenario." - John Shaw, CGCS, Valley Brook CC